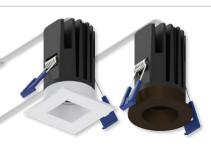

## 1" 120V Can-less Downlights (No Housing Required!)

M1+ is an upgrade to our first generation M1 1" downlights. From 12V input to 120V input with Triac or ELV dimming. From 100 lumens to 600 delivered lumens. Die-cast trims come standard in round matte black or matte powder white finishes. Luminaires include a pre-wired junction box, no housing is required. IC Air-Tight rated luminaires are simple to install.

## **FEATURES**

- · No housing required IC Air-Tight rated
- · Easy installation for remodel or new construction applications
- · 600lm / 9W LED Light Engine
- · Dedicated CCT (2700K or 3000K) at 90+ CRI
- · 120V input; Triac or ELV dimming
- · ENERGY STAR certified
- · cETLus Listed for Wet Location
- · Certified to the high efficacy requirements of California Title 24 JA8-2019

| M1+ 1" 120V LED RECESSED    |                      |                                    |                                                 |  |
|-----------------------------|----------------------|------------------------------------|-------------------------------------------------|--|
| DESCRIPTION                 | LM / W               | ССТ                                | FINISH                                          |  |
| NM1-PRDC 1" Round Downlight | <b>L1</b> 600lm / 9W | <b>27</b> 2700K<br><b>30</b> 3000K | BB Matte Black BZ Bronze MPW Matte Powder White |  |