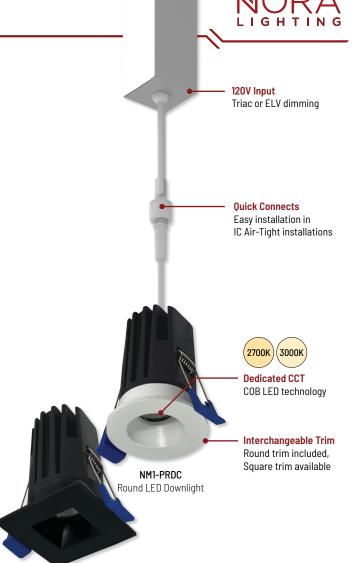

## 1" 120V Can-less Downlights (No Housing Required!)

M1+ is an upgrade to our first generation M1 1" downlights. From 12V input to 120V input with Triac or ELV dimming. From 100 lumens to 600 delivered lumens. Die-cast trims come standard in round matte black or matte powder white finishes. Luminaires include a pre-wired junction box, no housing is required. IC Air-Tight rated luminaires are simple to install.

## **FEATURES**

- · No housing required IC Air-Tight rated
- · Easy installation for remodel or new construction applications
- · 600lm / 9W LED Light Engine
- · Dedicated CCT (2700K or 3000K) at 90+ CRI
- · 120V input; Triac or ELV dimming
- · ENERGY STAR certified
- · cETLus Listed for Wet Location
- · Certified to the high efficacy requirements of California Title 24 JA8-2019

| M1+ 1" 120V LED RECESSED    |                      |                                    |                                                 |  |
|-----------------------------|----------------------|------------------------------------|-------------------------------------------------|--|
| DESCRIPTION                 | LM / W               | ССТ                                | FINISH                                          |  |
| NM1-PRDC 1" Round Downlight | <b>L1</b> 600lm / 9W | <b>27</b> 2700K<br><b>30</b> 3000K | BB Matte Black BZ Bronze MPW Matte Powder White |  |

Ex: NM1-PRDC27BB - 1" M1+ Round LED Downlight, 600lm / 9W, 2700K, Matte Black

| M1+ TRIM ACCESSORY             |                                                 |
|--------------------------------|-------------------------------------------------|
| DESCRIPTION                    | FINISH                                          |
| NM1-PSDT Square Trim Accessory | BB Matte Black BZ Bronze MPW Matte Powder White |