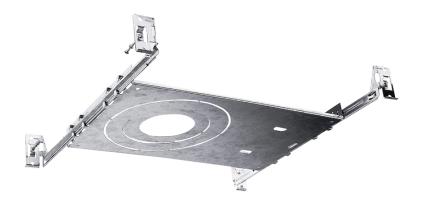

**UNI-DLS-R** 

3"/4"/6" Universal Slim LED Housing for New Construction

(Bar hanger extends up to 25")

#### **CONSTRUCTION**

· Unit includes steel mount plate, extend hanger bar and nails

#### **MOUNTING**

- · Above ceiling
- · Ceiling joists & drop ceiling installations