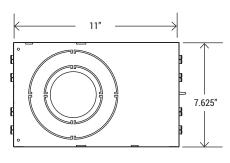

**UNI-DLS-R** 

3"/4"/6" Universal Slim LED Housing for New Construction

(Bar hanger extends up to 25")

#### **CONSTRUCTION**

· Unit includes steel mount plate, extend hanger bar and nails

#### **MOUNTING**

- · Above ceiling
- · Ceiling joists & drop ceiling installations