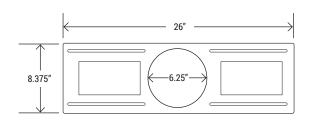

### CONSTRUCTION

- Unit includes rough mount plate
- .031" (0.8 mm) thick

## **MOUNTING**

- Above ceiling
- · Ceiling joists & drop ceiling installations