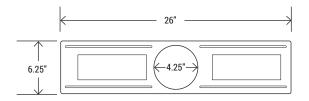

### CONSTRUCTION

- Unit includes rough mount plate
- .031" (0.8 mm) thick

## **MOUNTING**

- Above ceiling
- · Ceiling joists & drop ceiling installations