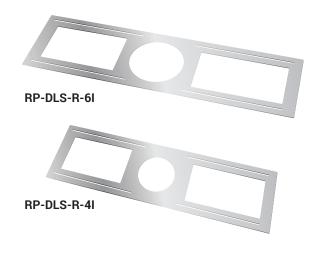

### CONSTRUCTION

- Unit includes rough mount plate
- .031" (0.8 mm) thick

## **MOUNTING**

- Above ceiling
- · Ceiling joists & drop ceiling installations